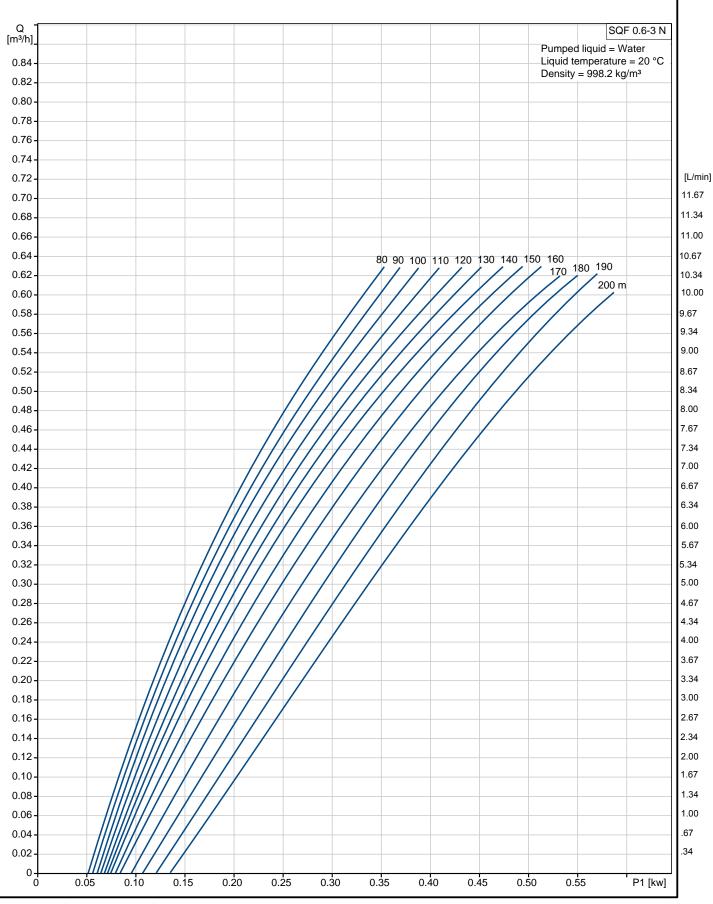

Company name: Created by: Phone:

|          |      |                                                                                                                                                   | Date:                                              |                    | 2/19/2016                        |   |  |  |  |
|----------|------|---------------------------------------------------------------------------------------------------------------------------------------------------|----------------------------------------------------|--------------------|----------------------------------|---|--|--|--|
| Position | Qty. | Description                                                                                                                                       |                                                    |                    |                                  |   |  |  |  |
|          | 1    | SQF 0.6-3 N                                                                                                                                       |                                                    |                    |                                  |   |  |  |  |
|          |      |                                                                                                                                                   |                                                    |                    |                                  |   |  |  |  |
|          |      |                                                                                                                                                   | Note! Product pict                                 | ure may differ fro | om actual product                |   |  |  |  |
|          |      | Product No.: 95027418                                                                                                                             |                                                    |                    |                                  |   |  |  |  |
|          |      | The 3" SQFlex pump with helical rotor is for high heads and low flow rates.                                                                       |                                                    |                    |                                  |   |  |  |  |
|          |      | The SQFlex system is a reliable                                                                                                                   | water supply syste                                 | m based on re      | enewable energy sources, such as | S |  |  |  |
|          |      | solar and wind energy.<br>Thanks to its flexible energy sup                                                                                       | only and performan                                 | ce the SQFlex      | system can be combined and       |   |  |  |  |
|          |      | Thanks to its flexible energy sup<br>adapted to meet any need on th                                                                               | e installation site.                               |                    |                                  |   |  |  |  |
|          |      | The SQFlex system has a wide voltage range, built-in maximum power point tracking (MPPT) as well as dry-running, voltage and overload protection. |                                                    |                    |                                  |   |  |  |  |
|          |      | <b>Liquid:</b><br>Pumped liquid:<br>Maximum liquid temperature:<br>Liquid temp:<br>Density:                                                       | Water<br>40 °C<br>20 °C<br>998.2 kg/m <sup>3</sup> |                    |                                  |   |  |  |  |
|          |      | <b>Technical:</b><br>Approvals on motor nameplate:                                                                                                | CE                                                 |                    |                                  |   |  |  |  |
|          |      | Materials:                                                                                                                                        |                                                    |                    |                                  |   |  |  |  |
|          |      | Pump:                                                                                                                                             | Stainless steel<br>DIN WNr. 1.440<br>AISI 316      | 1                  |                                  |   |  |  |  |
|          |      | Impeller:                                                                                                                                         | DIN WNr. 1.440                                     | 1                  |                                  |   |  |  |  |
|          |      | Installation:                                                                                                                                     |                                                    |                    |                                  |   |  |  |  |
|          |      | Maximum ambient pressure:                                                                                                                         | 15 bar                                             |                    |                                  |   |  |  |  |
|          |      | Pump outlet:<br>Minimum borehole diameter:                                                                                                        | Rp 1 1/4<br>76 mm                                  |                    |                                  |   |  |  |  |
|          |      | Electrical data:                                                                                                                                  |                                                    |                    |                                  |   |  |  |  |
|          |      | Motor type:<br>Power input - P1:                                                                                                                  | MSF3N<br>1.4 kW                                    |                    |                                  |   |  |  |  |
|          |      | Rated voltage ac:<br>Rated voltage dc:<br>Start. method:                                                                                          | 1 x 90-240 V<br>30-300 V<br>direct-on-line         |                    |                                  |   |  |  |  |
|          |      | Rated current:                                                                                                                                    | 8.4 A                                              |                    |                                  |   |  |  |  |
|          |      | Power factor:<br>Rated speed:                                                                                                                     | 1<br>500-3600 rpm                                  |                    |                                  |   |  |  |  |
|          |      | Enclosure class (IEC 34-5):                                                                                                                       | IP68                                               |                    |                                  |   |  |  |  |
|          |      | Insulation class (IEC 85):<br>Length of cable:                                                                                                    | F<br>2 m                                           |                    |                                  |   |  |  |  |