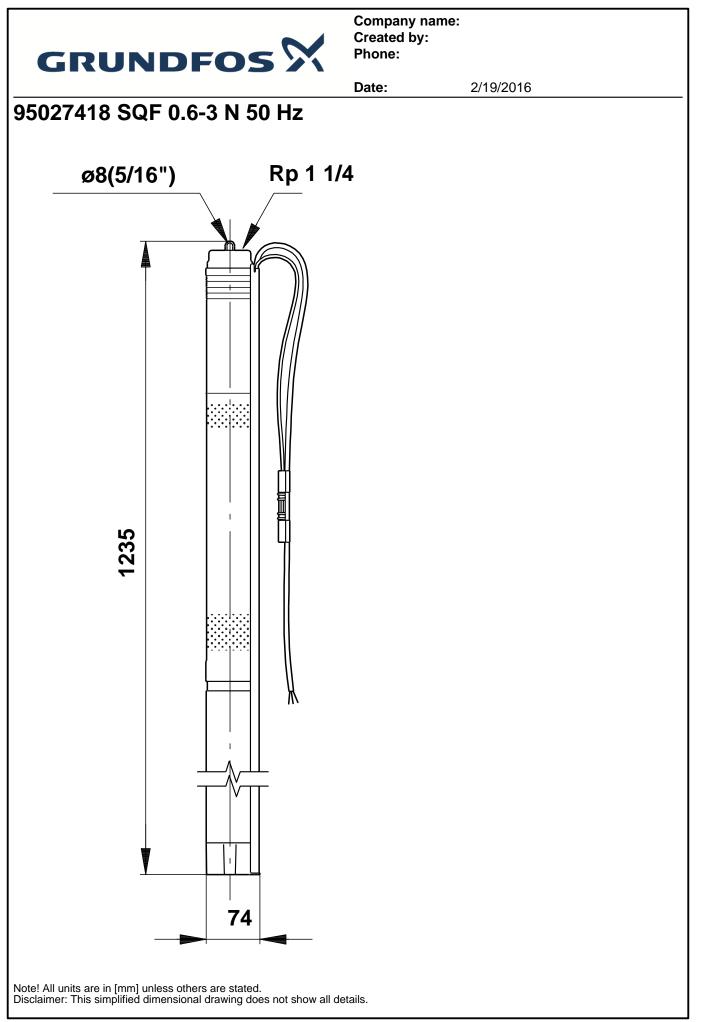

Company name: Created by: Phone:

|          |      |                                                                                                                                                   | Date:                                              |                    | 2/19/2016                        |   |  |  |  |
|----------|------|---------------------------------------------------------------------------------------------------------------------------------------------------|----------------------------------------------------|--------------------|----------------------------------|---|--|--|--|
| Position | Qty. | Description                                                                                                                                       |                                                    |                    |                                  |   |  |  |  |
|          | 1    | SQF 0.6-3 N                                                                                                                                       |                                                    |                    |                                  |   |  |  |  |
|          |      |                                                                                                                                                   |                                                    |                    |                                  |   |  |  |  |
|          |      |                                                                                                                                                   | Note! Product pict                                 | ure may differ fro | om actual product                |   |  |  |  |
|          |      | Product No.: 95027418                                                                                                                             |                                                    |                    |                                  |   |  |  |  |
|          |      | The 3" SQFlex pump with helical rotor is for high heads and low flow rates.                                                                       |                                                    |                    |                                  |   |  |  |  |
|          |      | The SQFlex system is a reliable                                                                                                                   | water supply syste                                 | m based on re      | enewable energy sources, such as | S |  |  |  |
|          |      | solar and wind energy.<br>Thanks to its flexible energy sup                                                                                       | only and performan                                 | ce the SQFlex      | system can be combined and       |   |  |  |  |
|          |      | Thanks to its flexible energy sup<br>adapted to meet any need on th                                                                               | e installation site.                               |                    |                                  |   |  |  |  |
|          |      | The SQFlex system has a wide voltage range, built-in maximum power point tracking (MPPT) as well as dry-running, voltage and overload protection. |                                                    |                    |                                  |   |  |  |  |
|          |      | <b>Liquid:</b><br>Pumped liquid:<br>Maximum liquid temperature:<br>Liquid temp:<br>Density:                                                       | Water<br>40 °C<br>20 °C<br>998.2 kg/m <sup>3</sup> |                    |                                  |   |  |  |  |
|          |      | <b>Technical:</b><br>Approvals on motor nameplate:                                                                                                | CE                                                 |                    |                                  |   |  |  |  |
|          |      | Materials:                                                                                                                                        |                                                    |                    |                                  |   |  |  |  |
|          |      | Pump:                                                                                                                                             | Stainless steel<br>DIN WNr. 1.440<br>AISI 316      | 1                  |                                  |   |  |  |  |
|          |      | Impeller:                                                                                                                                         | DIN WNr. 1.440                                     | 1                  |                                  |   |  |  |  |
|          |      | Installation:                                                                                                                                     |                                                    |                    |                                  |   |  |  |  |
|          |      | Maximum ambient pressure:                                                                                                                         | 15 bar                                             |                    |                                  |   |  |  |  |
|          |      | Pump outlet:<br>Minimum borehole diameter:                                                                                                        | Rp 1 1/4<br>76 mm                                  |                    |                                  |   |  |  |  |
|          |      | Electrical data:                                                                                                                                  |                                                    |                    |                                  |   |  |  |  |
|          |      | Motor type:<br>Power input - P1:                                                                                                                  | MSF3N<br>1.4 kW                                    |                    |                                  |   |  |  |  |
|          |      | Rated voltage ac:<br>Rated voltage dc:<br>Start. method:                                                                                          | 1 x 90-240 V<br>30-300 V<br>direct-on-line         |                    |                                  |   |  |  |  |
|          |      | Rated current:                                                                                                                                    | 8.4 A                                              |                    |                                  |   |  |  |  |
|          |      | Power factor:<br>Rated speed:                                                                                                                     | 1<br>500-3600 rpm                                  |                    |                                  |   |  |  |  |
|          |      | Enclosure class (IEC 34-5):                                                                                                                       | IP68                                               |                    |                                  |   |  |  |  |
|          |      | Insulation class (IEC 85):<br>Length of cable:                                                                                                    | F<br>2 m                                           |                    |                                  |   |  |  |  |

## 95027418 SQF 0.6-3 N 50 Hz