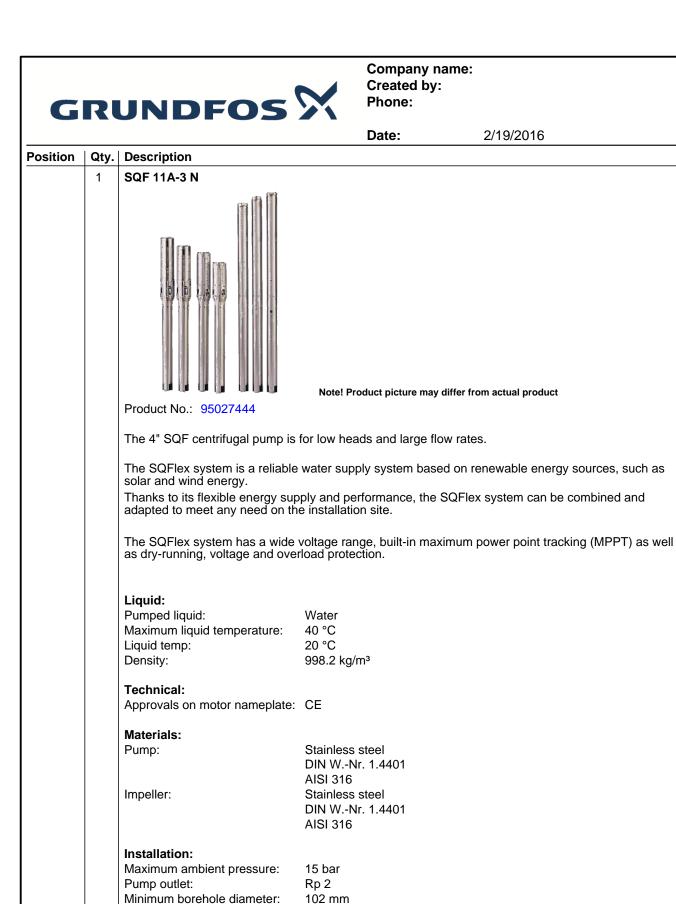

MSF3N

1.4 kW

30-300 V

8.4 A

1

1 x 90-240 V

direct-on-line

500-3600 rpm

Electrical data: Motor type:

Power input - P1:

Rated voltage ac:

Rated voltage dc:

Start. method:

Rated current:

Power factor:

Rated speed:



Company name: Created by: Phone:

|          |      |                                   |                     | Date: | 2/19/2016 |  |
|----------|------|-----------------------------------|---------------------|-------|-----------|--|
| Position | Qty. | Description                       |                     |       |           |  |
|          |      | Enclosure class (IEC 34-5):       | IP68                |       |           |  |
|          |      | Insulation class (IEC 85):        | F                   |       |           |  |
|          |      | Length of