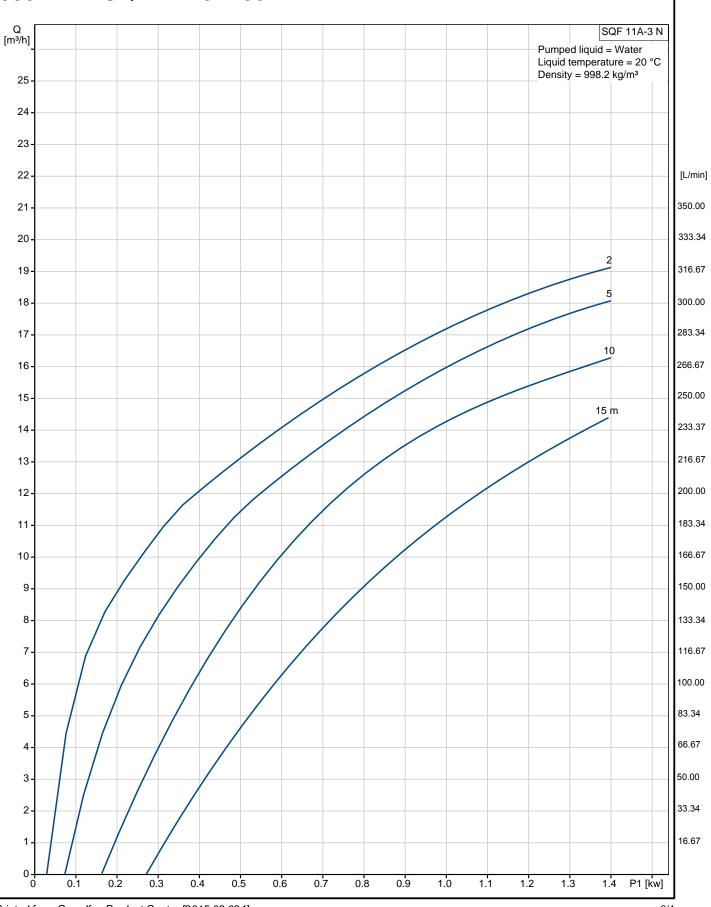

|
|          |      |                                   |                     |       |           |  |
|          |      |                                   |                     |       |           |  |
|          |      |                                   |                     |       |           |  |
|          |      |                                   |                     |       |           |  |
|          |      |                                   |                     |       |           |  |
|          |      |                                   |                     |       |           |  |
|          |      |                                   |                     |       |           |  |



Company name: Created by: Phone:

Date:

...

2/19/2016

## 95027444 SQF 11A-3 N 50 Hz



Printed from Grundfos Product Centre [2015.09.024]