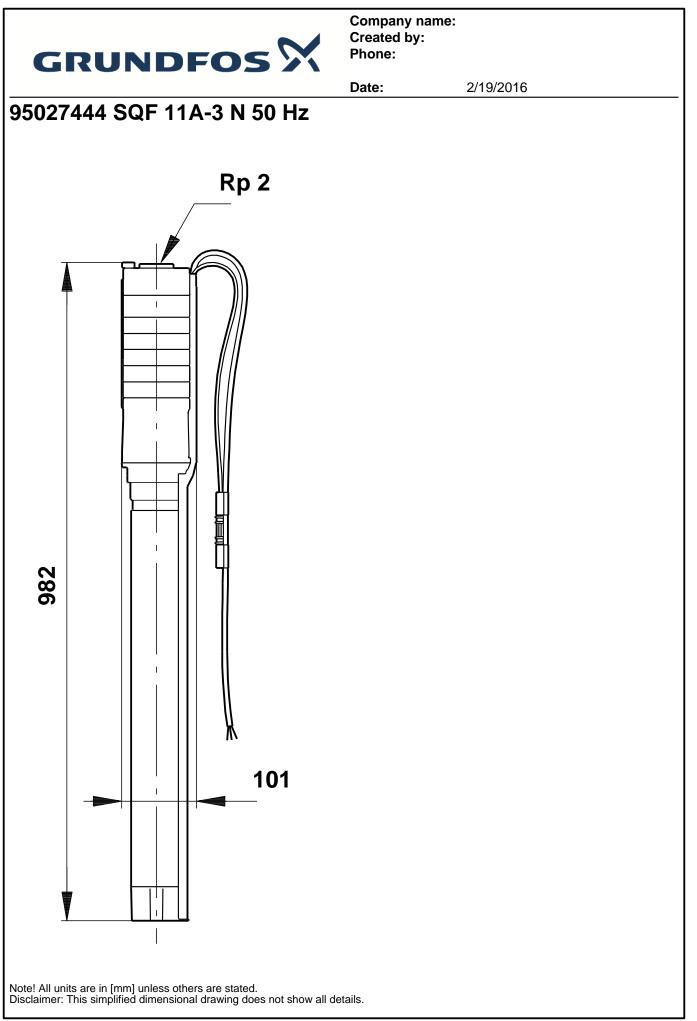

## 95027444 SQF 11A-3 N 50 Hz

Printed from Grundfos Product Centre [2015.09.024]