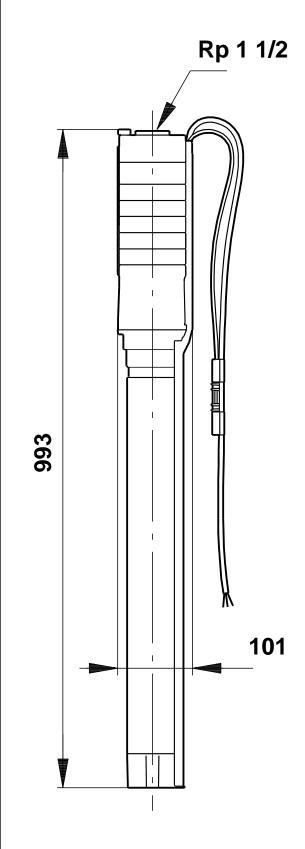

## 98979253 SQF 7-4 50 Hz

Note! All units are in [mm] unless others are stated. Disclaimer: This simplified dimensional drawing does not show all details.